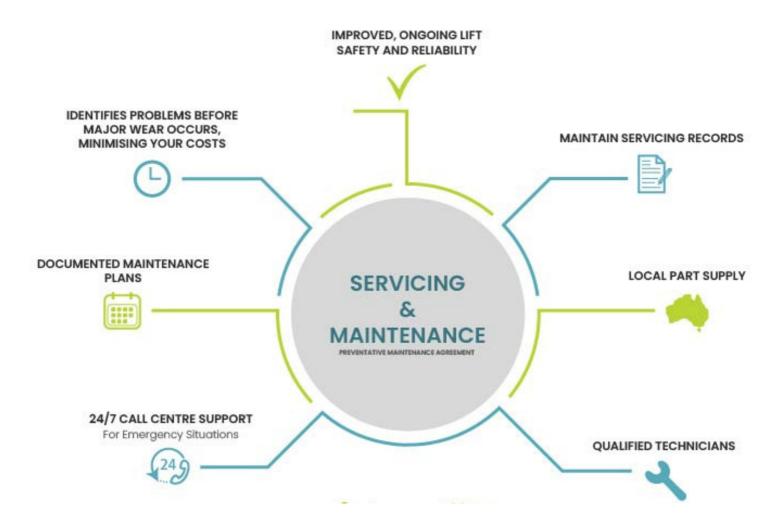

## Important factors you should be aware of when considering servicing of your lift

All lifts require specialised servicing and maintenance. Our agreements include a set number of calls over a 12-month period, which will include a documented service checklist of inspection and safety checks.

Minimum Standards exist for regular maintenance of lifts in Australia. Contact your Shotton Lifts consultant for more information. Shotton Lifts provides service maintenance plans designed to optimise serviceability and life of your lift.

#### Safety checks significantly reduce the chance of injury

If supplied by Shotton Lifts Australia, your lift will have been supplied to you at the highest quality to meet Australian Safety standards. Over time, there is a chance that integral parts will deteriorate if not serviced and maintained as required. As part of our standard service, a list of safety checks is carried out that are designed to find potential faults.

#### All our service plans are tailored individually for every client

Nearly every lift has different usage and situations, which can significantly vary the level of service and safety check requirements. We take all these things into consideration when developing your tailored service agreement, removing any unnecessary costs and wasted time.

#### Peace of mind

After each service, a detailed report is issued to advise you of the overall condition of the lift and, as time goes on, any parts that are likely to need replacement or repair for future services. If our technician feels that the issue needs to be rectified immediately, be assured that it must be essential and well worth getting it fixed immediately.

#### Convenience

As part of programmed servicing, we notify you of when each service is due and will arrange a convenient time to carry out the work. We have worked very hard to ensure that what we offer to you is real value for money.